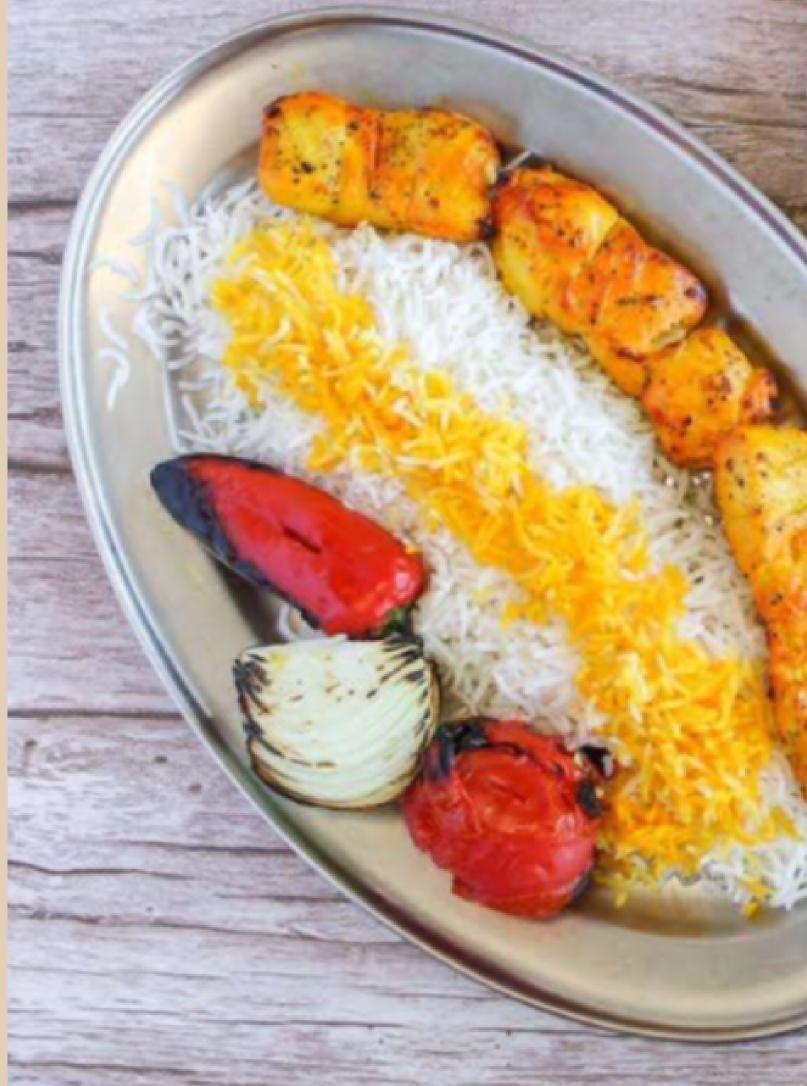

# RABOB PLATES

Choice of Basmati rice with grilled veggies

Or

House Salad

| Beef Koobideh  2 skewers of house blend ground beef           | \$19.50     |
|---------------------------------------------------------------|-------------|
| Beef Tips Kabob  1 Skewer of Garlic marinated beef tips       | \$24.50     |
| Beef Kabob (Barg)  1 skewer of beef tenderloin & ribeye       | \$30.50     |
| Chicken koobideh  2 skewers of house blend ground chicken     | \$19.50     |
| Chicken Kabob  1 skewer of saffron marinated chicken tenderle | \$18.50 oin |
| Lamb Koobideh  2 skewers of house blend ground lamb           | \$20.50     |
| Lamb Tips Kabob  1 Skewer of Garlic marinated lamb chunks     | \$24.50     |
| Lamb Chop  4 pieces rack of lamb                              | \$30.50     |
| Beef Soltani                                                  | \$38.50     |

Chicken Soltani \$26.50

1 skewer of Beef Koobideh & 1 skewer of Beef Kabob

1 skewer of Chicken Koobideh & 1 skewer of Chicken Kabob

Lamb Soltani \$32.50

1 skewer of Lamb Koobideh & 1 skewer of Lamb Kabob