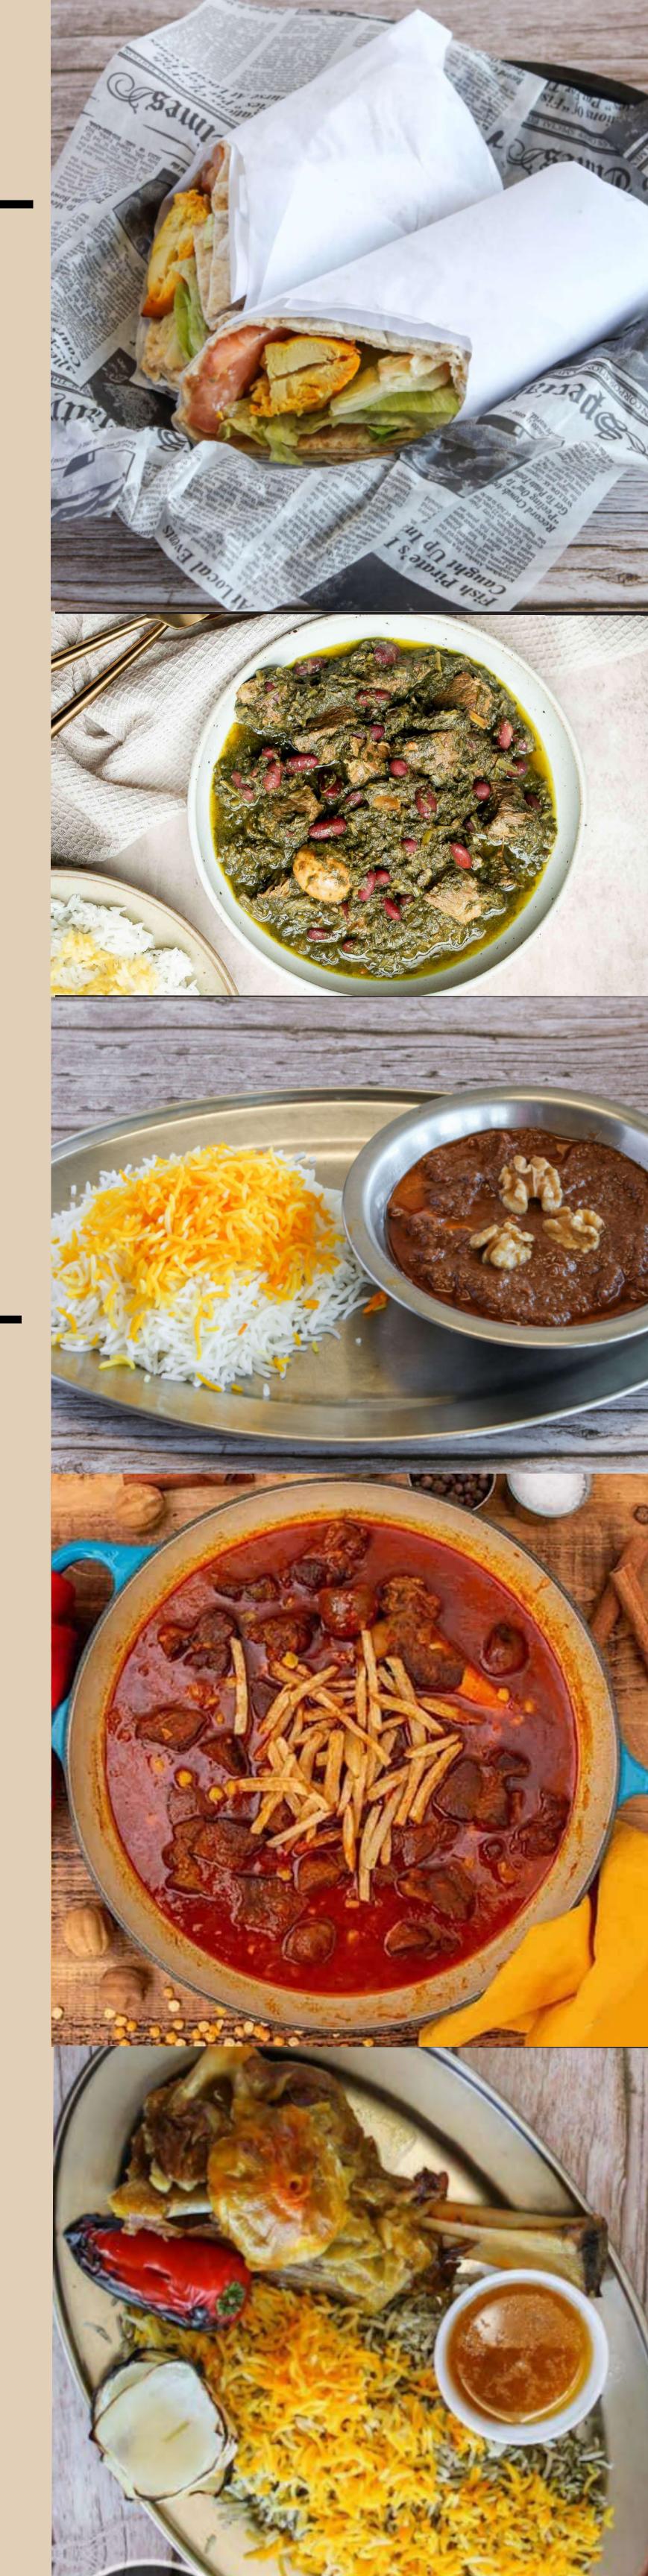

### WIRAPS

Served with a drink and your choice of fries or chips

| Beef Koobideh    | \$12.50 |
|------------------|---------|
| Chicken Koobideh | \$12.50 |
| Lamb koobideh    | \$16.50 |
| Steak Tips Kabob | \$19.50 |
| Chicken Kabob    | \$14.50 |
| Lamb Tips Kabob  | \$19.50 |
| Falafel          | \$11.50 |

#### Beef Herb Stew

\$19.50

\*Ghormeh Sabzi\* A Persian stew cooked with blended herbs and tender beef pieces, red beans with the added tang of dried lime, served with basmati rice

#### Chicken Walnut Stew \$19.50

\*Fesenjoon\* Stew of chicken filet pieces slow-cooked with crushed walnuts & pomegranate molasses, served with basmati rice

#### Beef Split-Peas Stew \$19.50

\*Ghaymeh\* Slow-cooked stew with yellow split peas, tender beef pieces, tomato based, dried lime & crunch chips, served with basmati rice

#### Lamb Shank

\$25.50

Braised shank of lamb in a Persian spice sauce mixed of cinnamon, caramelized onions and garlic, saffron and lemon juice, served with Persian dill & Fava beans rice