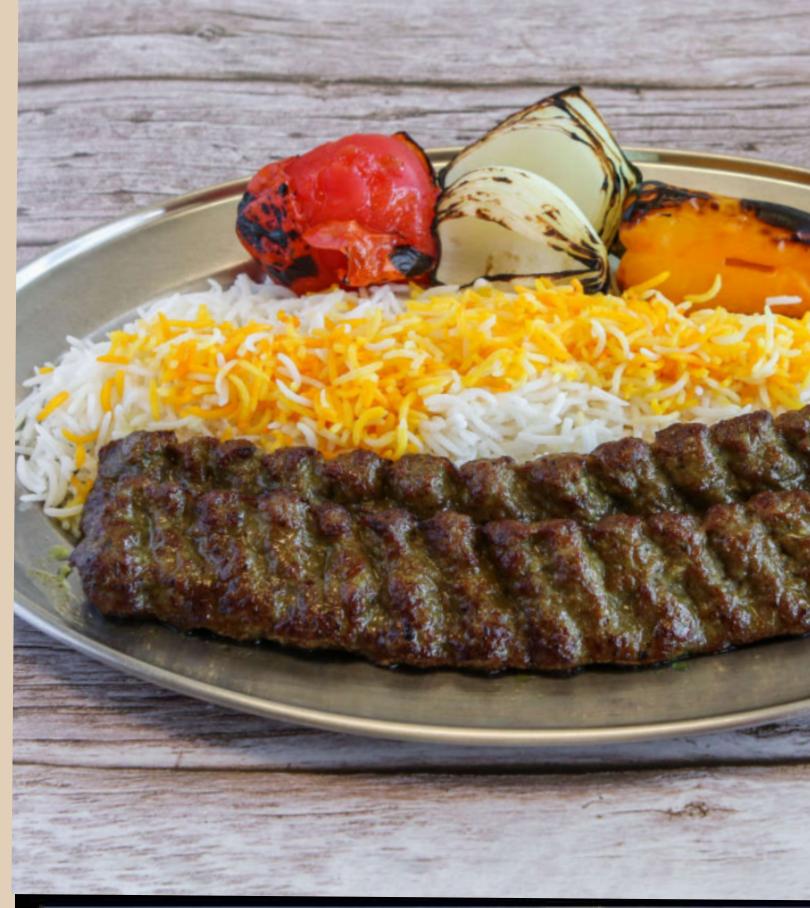

# RABOB PLATES

Choice of Basmati rice with grilled veggies

Or

House Salad

| Beef Koobideh  2 skewers of house blend ground beef           | \$19.50     |
|---------------------------------------------------------------|-------------|
| Beef Tips Kabob  1 Skewer of Garlic marinated beef tips       | \$24.50     |
| Beef Kabob (Barg)  1 skewer of beef tenderloin & ribeye       | \$30.50     |
| Chicken koobideh  2 skewers of house blend ground chicken     | \$19.50     |
| Chicken Kabob  1 skewer of saffron marinated chicken tenderle | \$18.50 oin |
| Lamb Koobideh  2 skewers of house blend ground lamb           | \$20.50     |
| Lamb Tips Kabob  1 Skewer of Garlic marinated lamb chunks     | \$24.50     |
| Lamb Chop  4 pieces rack of lamb                              | \$30.50     |
| Beef Soltani                                                  | \$38.50     |

Chicken Soltani \$26.50

1 skewer of Beef Koobideh & 1 skewer of Beef Kabob

1 skewer of Chicken Koobideh & 1 skewer of Chicken Kabob

Lamb Soltani \$32.50

1 skewer of Lamb Koobideh & 1 skewer of Lamb Kabob